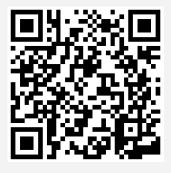

## **To Access Menus:**

Scan the QR code with your phone's camera to down-load the mobile app. Or, go to the App Store and search "SchoolCafe". Once you have the app downloaded, search for Moorestown Township Public Schools-NutriServe.