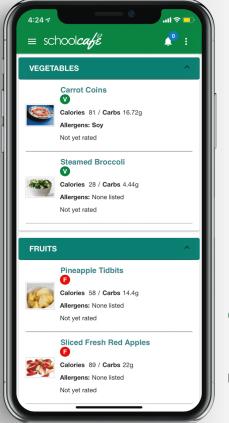

## Our menus have moved!

Nutri-Serve uses **digital menus** to make it easier for you to connect with all the information you need about your school meals including ingredients, nutrition information, allergens, and more. Starting this year our monthly menus can be accessed by desktop, laptop, or mobile through